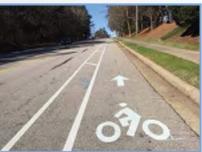

#### Municipality of Anchorag Project Management & Engineering Departme

**Far Right:** On-street Buffered Bike Lane with Parking.

&]

Right: Bike Lane

Far Left: Buffered Bike Lane

**Left:** Parking Protected Bike Lane

Left: Separated Bike Lane Exit

Entrance

Right: Separated Bike Lane

Left: Separated Bike Lane

Far Right: Shared Road (Signing)

**Right:** Shared Road (marking)