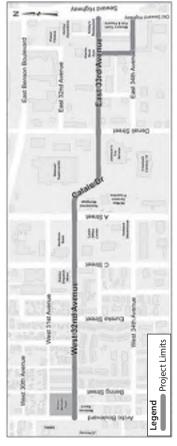

# **Project Map**

Name Address Anchorage, AK Zip

#### **PROJECT BACKGROUND**

The Municipality of Anchorage is evaluating upgrades to the W. 32nd Ave., Calais Dr., and E. 33rd Ave. Corridor that runs west-east through Midtown Anchorage from Arctic Boulevard to Old Seward Highway. The purpose of this project is to enhance safety and accessibility for motorists, pedestrians, and bicyclists by implementing Complete Streets design standards as recommended by the <u>Anchorage Vision Zero</u> Steering Committee. Improvements may include: