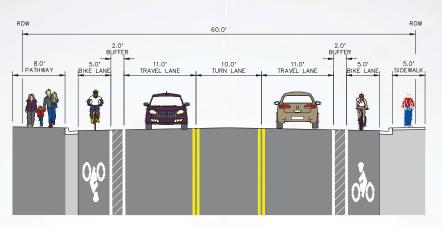

nclude:

- Project Management
- Design & Analysis
- Right-of Way Acquisition
- Utility Relocation
- Construction
- Construction Management & Inspection



# W. 32ND AVE & E. 33RD AVE UPGRADES

#### Municipality of Anchorag Project Management & Engineering Departme

**Far Right:** On-street Buffered Bike Lane with Parking.

&]

Right: Bike Lane





Far Left: Buffered Bike Lane

**Left:** Parking Protected Bike Lane





Left: Separated Bike Lane Exit



Entrance



Right: Separated Bike Lane

Left: Separated Bike Lane



Far Right: Shared Road (Signing)

**Right:** Shared Road (marking)







# WAE W. 32ND AVE & E. 33RD AVE UPGRADES

# W. 32ND AVENUE ARCTIC BLVD TO C STREET



ALTERNATIVE 1



ALTERNATIVE 2





# W. 32ND AVE & E. 33RD AVE UPGRADES

# W. 32ND AVENUE C STREET TO A STREET



ALTERNATIVE 1







# W. 32ND AVE & E. 33RD AVE UPGRADES

# W. 32ND AVENUE C STREET TO A STREET



ALTERNATIVE 1







# WAE W. 32ND AVE & E. 33RD AVE UPGRADES

# CALAIS DRIVE A STREET TO DENALI STREET



ALTERNATIVE 1







# WAE W. 32ND AVE & E. 33RD AVE UPGRADES

# E. 33RD AVENUE DENALI STREET TO OLD SEWARD HIGHWAY



ALTERNATIVE 1







We are here

\*Summer / Fall 2018 - Design

Spring 2018 • Final Design Study Report

Draft Design Study Report Winter 2017 • Public Meeting #2

Summer 2017 - Field Work and Data Collection

- Project Scoping, Public Meeting #1
- Walkability Audit

funding is available at this time. \* No design or construction



# W. 32ND AVE & E. 33RD AVE UPGRADES

Municipality of Anchorage anagement & Engineering Department

# **CRASHES IN PROJECT AREA**



| I