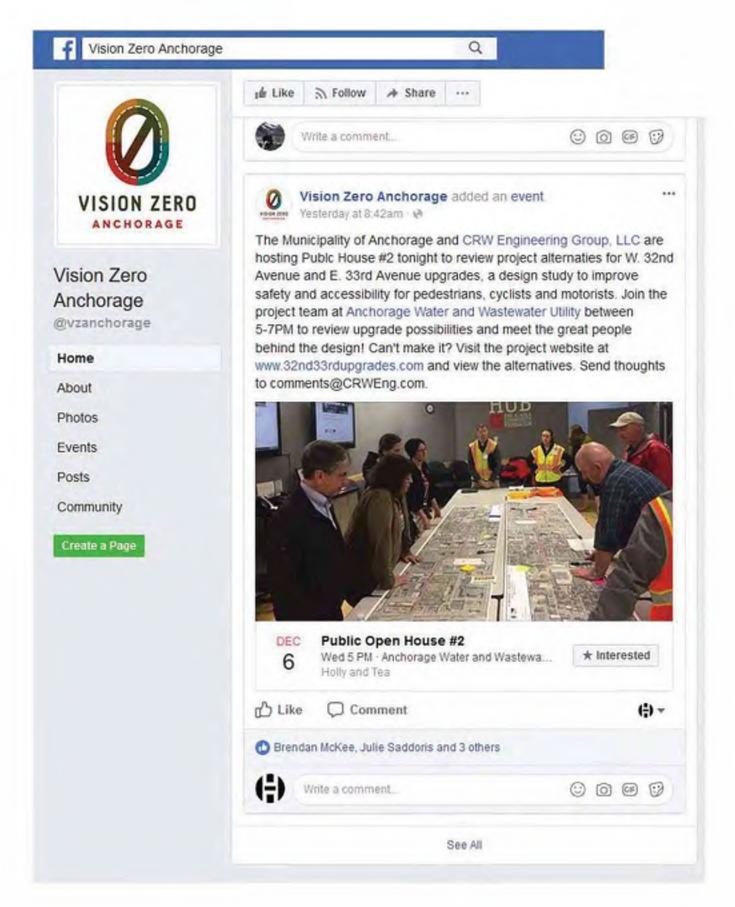

SafeUnsubscribe<sup>™</sup> anna@huddleak.com

<u>Forward this email</u> | <u>Update Profile</u> | <u>About our service provider</u> Sent by <u>info@communitycouncils.org</u> in collaboration with Bike Anchorage Facebook Posts Announcing Public Open House

Vision Zero Anchorage Facebook Post Announcing Public Open House