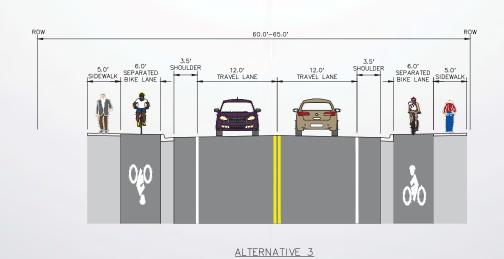

# **ESTIMATED PROJECT COSTS**

Alternative 1: \$16.5 M to \$18.5 M Alternative 2: \$17 M to \$19 M Alternative 3: \$13 M to \$15 M

Estimated costs for each alternative are total project costs and include:

- Project Management
- Design & Analysis
- Right-of Way Acquisition
- Utility Relocation
- Construction
- Construction Management & Inspection

#### Municipality of Anchorag Project Management & Engineering Departme

**Far Right:** On-street Buffered Bike Lane with Parking.

&]

Right: Bike Lane

Far Left: Buffered Bike Lane

**Left:** Parking Protected Bike Lane

Left: Separated Bike Lane Exit

Entrance

Right: Separated Bike Lane

Left: Separated Bike Lane

Far Right: Shared Road (Signing)

**Right:** Shared Road (marking)

#### Comments

Attendee was in favor of the project, but concerned with the lack of buffer between vehicle traffic and separated bike lane in Alternative 3, shown between C Street and Denali Street. Attendee prefers that a buffer be provided so snow is not deposited in the bike lane.