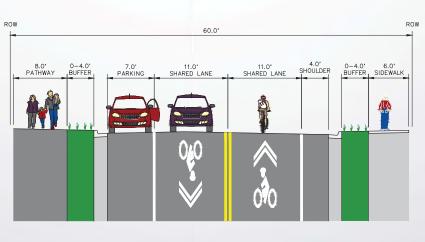

3 M to \$15 M

Estimated costs for each alternative are total project costs and include:

- Project Management
- Design & Analysis
- Right-of Way Acquisition
- Utility Relocation
- Construction
- Construction Management & Inspection



# W. 32ND AVE & E. 33RD AVE UPGRADES

#### Municipality of Anchorag Project Management & Engineering Departme

**Far Right:** On-street Buffered Bike Lane with Parking.

&]

Right: Bike Lane





Far Left: Buffered Bike Lane

**Left:** Parking Protected Bike Lane





Left: Separated Bike Lane Exit



Entrance



Right: Separated Bike Lane

Left: Separated Bike Lane



Far Right: Shared Road (Signing)

**Right:** Shared Road (marking)







# WAE W. 32ND AVE & E. 33RD AVE UPGRADES

# W. 32ND AVENUE ARCTIC BLVD TO C STREET



ALTERNATIVE 1



ALTERNATIVE 2





# W. 32ND AVE & E. 33RD AVE UPGRADES

# W. 32ND AVENUE C STREET TO A STREET



ALTERNATIVE 1







# W. 32ND AVE & E. 33RD AVE UPGRADES

# W. 32ND AVENUE C STREET TO A STREET



ALTERNATIVE 1







# WAE W. 32ND AVE & E. 33RD AVE UPGRADES

# CALAIS DRIVE A STREET TO DENALI STREET



ALTERNATIVE 1







# WAE W. 32ND AVE & E. 33RD AVE UPGRADES

# E. 33RD AVENUE DENALI STREET TO OLD SEWARD HIGHWAY



ALTERNATIVE 1







We are here

\*Summer / Fall 2018 - Design

Spring 2018 • Final Design Study Report

Draft Design Study Report Winter 2017 • Public Meeting #2

Summer 2017 - Field Work and Data Collection

- Project Scoping, Public Meeting #1
- Walkability Audit

funding is available at this time. \* No design or construction



# W. 32ND AVE & E. 33RD AVE UPGRADES

Municipality of A