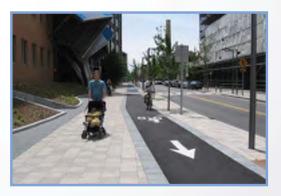

#### Municipality of Anchorag Project Management & Engineering Departme

**Far Right:** On-street Buffered Bike Lane with Parking.

&]

Right: Bike Lane

Far Left: Buffered Bike Lane

**Left:** Parking Protected Bike Lane

Left: Separated Bike Lane Exit

Entrance

Right: Separated Bike Lane

Left: Separated Bike Lane

Far Right: Shared Road (Signing)

**Right:** Shared Road (marking)