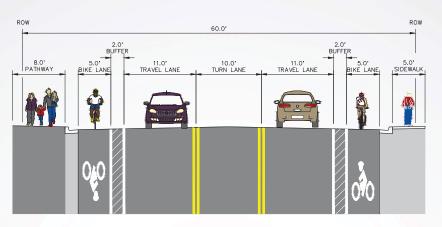

Construction
- Construction Management & Inspection



# W. 32ND AVE & E. 33RD AVE UPGRADES

#### Municipality of Anchorag Project Management & Engineering Departme

**Far Right:** On-street Buffered Bike Lane with Parking.

&]

Right: Bike Lane





Far Left: Buffered Bike Lane

**Left:** Parking Protected Bike Lane





Left: Separated Bike Lane Exit



Entrance



Right: Separated Bike Lane

Left: Separated Bike Lane



Far Right: Shared Road (Signing)

**Right:** Shared Road (marking)







# WAE W. 32ND AVE & E. 33RD AVE UPGRADES

# W. 32ND AVENUE ARCTIC BLVD TO C STREET



ALTERNATIVE 1



ALTERNATIVE 2





# W. 32ND AVE & E. 33RD AVE UPGRADES

# W. 32ND AVENUE C STREET TO A STREET



ALTERNATIVE 1







# W. 32ND AVE & E. 33RD AVE UPGRADES

# W. 32ND AVENUE C STREET TO A STREET



ALTERNATIVE 1







# WAE W. 32ND AVE & E. 33RD AVE UPGRADES

# CALAIS DRIVE A STREET TO DENALI STREET



ALTERNATIVE 1







# WAE W. 32ND AVE & E. 33RD AVE UPGRADES

# E. 33RD AVENUE DENALI STREET TO OLD SEWARD HIGHWAY



ALTERNATIVE 1







We are here

\*Summer / Fall 2018 - Design

Spring 2018 • Final Design Study Report

Draft Design Study Report Winter 2017 • Public Meeting #2

Summer 2017 - Field Work and Data Collection

- Project Scoping, Public Meeting #1
- Walkability Audit

funding is available at this time. \* No design or construction



# W. 32ND AVE & E. 33RD AVE UPGRADES

Municipality of Anchorage anagement & Engineering Department

# **CRASHES IN PROJECT AREA**



| I HOUSE<br>IBER 6, 2017<br>PM<br>SN IN                                               | CHECK HERE TO<