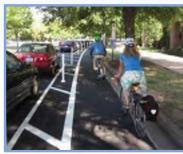

#### Municipality of Anchorag Project Management & Engineering Departme

**Far Right:** On-street Buffered Bike Lane with Parking.

&]

Right: Bike Lane

Far Left: Buffered Bike Lane

**Left:** Parking Protected Bike Lane