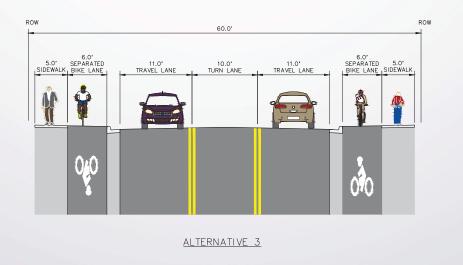

truction Management & Inspection



# W. 32ND AVE & E. 33RD AVE UPGRADES

#### Municipality of Anchorag Project Management & Engineering Departme

**Far Right:** On-street Buffered Bike Lane with Parking.

&]

Right: Bike Lane





Far Left: Buffered Bike Lane

**Left:** Parking Protected Bike Lane





Left: Separated Bike Lane Exit



Entrance



Right: Separated Bike Lane

Left: Separated Bike Lane



Far Right: Shared Road (Signing)

**Right:** Shared Road (marking)







# WAE W. 32ND AVE & E. 33RD AVE UPGRADES

# W. 32ND AVENUE ARCTIC BLVD TO C STREET



ALTERNATIVE 1



ALTERNATIVE 2





# W. 32ND AVE & E. 33RD AVE UPGRADES

# W. 32ND AVENUE C STREET TO A STREET



ALTERNATIVE 1







# W. 32ND AVE & E. 33RD AVE UPGRADES

# W. 32ND AVENUE C STREET TO A STREET



ALTERNATIVE 1







# WAE W. 32ND AVE & E. 33RD AVE UPGRADES

# CALAIS DRIVE A STREET TO DENALI STREET



ALTERNATIVE 1







# WAE W. 32ND AVE & E. 33RD AVE UPGRADES

# E. 33RD AVENUE DENALI STREET TO OLD SEWARD HIGHWAY



ALTERNATIVE 1







We are here

\*Summer / Fall 2018 - Design

Spring 2018 • Final Design Study Report

Draft Design Study Report Winter 2017 • Public Meeting #2

Summer 2017 - Field Work and Data Collection

- Project Scoping, Public Meeting #1
- Walkability Audit

funding is available at this time. \* No design or construction



# W. 32ND AVE & E. 33RD AVE UPGRADES

Municipality of Anchorage anagement & Engineering Department

# **CRASHES IN PROJECT AREA**



| I HOUSE<br>IBER 6, 2017<br>PM<br>SN IN                                               | CHECK HERE TO<br>RECEIVE EMAIL<br