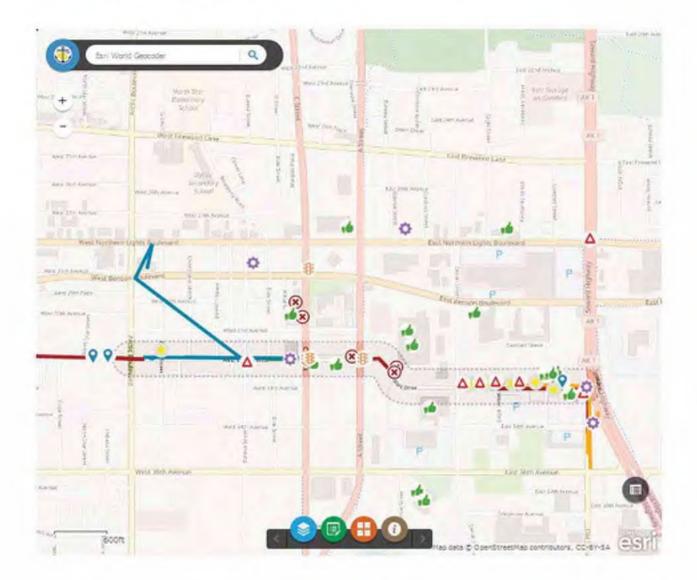

not driven by the public but by a disinterested non-local franchise who have no knowledge of how their relatively infantile framework is being "embraced" by a limited few who are completely unbridled by the state desire for none of this.

#### Q15: Please share any additional comments you have about this project.

The boundaries of this project are malleable they are where they are this week. Next week? To the moon and around the world! This. Is. Anchorage. Get it?

Interactive Map Tool on Project Website



#### INTERACTIVE MAP

Your feedback on this project is important to us! Use the interactive map below to provide location-specific feedback. Your comments and ideas will be used to help us design the improvements in the project area.

You can also send a comment to the project team:



#### W. 32nd Avenue & E. 33rd Avenue Public Comments Interactive Map Comments from 8/15/17 - 12/7/17

| MAP COMMENTS (POINTS)              |            |                                                                                   |                                |
|------------------------------------|------------|-----------------------------------------------------------------------------------|--------------------------------|
| Туре                               | Mode       | Comment                                                                           | Location                       |
| I travel to a destination here     |            |                                                                                   | Alaska Rock Gym                |
| I travel to a dest