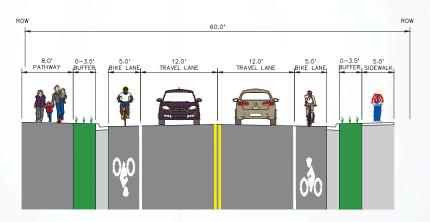

# **ESTIMATED PROJECT COSTS**

Alternative 1: \$16.5 M to \$18.5 M Alternative 2: \$17 M to \$19 M Alternative 3: \$13 M to \$15 M

Estimated costs for each alternative are total project costs and include:

- Project Management
- Design & Analysis
- Right-of Way Acquisition
- Utility Relocation
- Construction
- Construction Management & Inspection

#### Municipality of Anchorag Project Management & Engineering Departme

**Far Right:** On-street Buffered Bike Lane with Parking.

&]

Right: Bike Lane

Far Left: Buffered Bike Lane

**Left:** Parking Protected Bike Lane

Left: Separated Bike Lane Exit

Entrance

Right: Separated Bike Lane

Left: Separated Bike Lane

Far Right: Shared Road (Signing)

**Right:** Shared Road (marking)