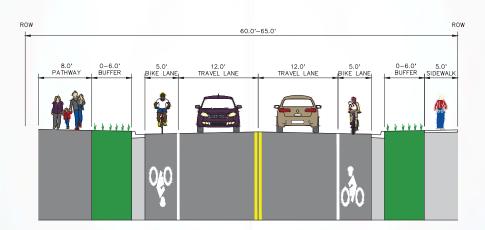

# **ESTIMATED PROJECT COSTS**

Alternative 1: \$16.5 M to \$18.5 M Alternative 2: \$17 M to \$19 M Alternative 3: \$13 M to \$15 M

Estimated costs for each alternative are total project costs and include:

- Project Management
- Design & Analysis
- Right-of Way Acquisition
- Utility Relocation
- Construction
- Construction Management & Inspection

#### Municipality of Anchorag Project Management & Engineering Departme

**Far Right:** On-street Buffered Bike Lane with Parking.

&]

Right: Bike Lane

Far Left: Buffered Bike Lane

**Left:** Parking Protected Bike Lane

Left: Separated Bike Lane Exit

Entrance

Right: Separated Bike Lane

Left: Separated Bike Lane

Far Right: Shared Road (Signing)

**Right:** Shared Road (marking)