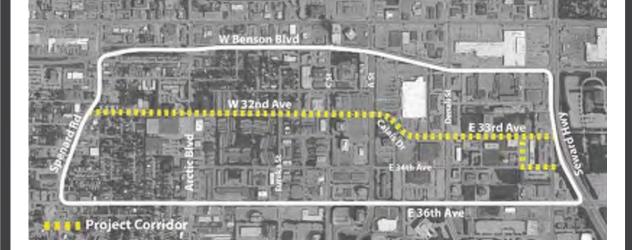

#### **PROJECT AREA**

If you want to refresh your memory about project details, you can review the Concept Report. The Concept Report provides a summary of stakeholder involvement, issues identified by stakeholders, and problem solving concepts used by the project team to develop solution alternatives.

#### **PROJECT BACKGROUND**

The Municipality of Anchorage is evaluating upgrades to the W. 32nd Ave., Calais Dr., and E. 33rd Ave. Corridor that runs west-east through Midtown Anchorage from Arctic Boulevard to Old Seward Highway. The purpose of this project is to enhance safety and accessibility for motorists, pedestrians, and bicyclists by implementing Complete Streets design standards as recommended by the <u>Anchorage Vision Zero</u> Steering Committee. Improvements may include: