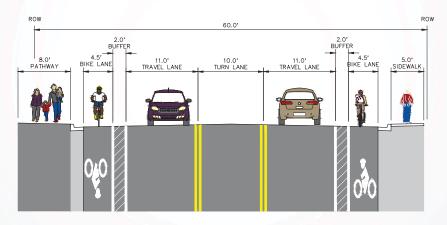

nstruction Management & Inspection



# W. 32ND AVE & E. 33RD AVE UPGRADES

#### Municipality of Anchorag Project Management & Engineering Departme

**Far Right:** On-street Buffered Bike Lane with Parking.

&]

Right: Bike Lane





Far Left: Buffered Bike Lane

**Left:** Parking Protected Bike Lane





Left: Separated Bike Lane Exit



Entrance



Right: Separated Bike Lane

Left: Separated Bike Lane



Far Right: Shared Road (Signing)

**Right:** Shared Road (marking)







# WAE W. 32ND AVE & E. 33RD AVE UPGRADES

# W. 32ND AVENUE ARCTIC BLVD TO C STREET



ALTERNATIVE 1



ALTERNATIVE 2





# W. 32ND AVE & E. 33RD AVE UPGRADES

# W. 32ND AVENUE C STREET TO A STREET



ALTERNATIVE 1







# W. 32ND AVE & E. 33RD AVE UPGRADES

# W. 32ND AVENUE C STREET TO A STREET



ALTERNATIVE 1







# WAE W. 32ND AVE & E. 33RD AVE UPGRADES

# CALAIS DRIVE A STREET TO DENALI STREET



ALTERNATIVE 1







# WAE W. 32ND AVE & E. 33RD AVE UPGRADES

# E. 33RD AVENUE DENALI STREET TO OLD SEWARD HIGHWAY



ALTERNATIVE 1







We are here

\*Summer / Fall 2018 - Design

Spring 2018 • Final Design Study Report

Draft Design Study Report Winter 2017 • Public Meeting #2

Summer 2017 - Field Work and Data Collection

- Project Scoping, Public Meeting #1
- Walkability Audit

funding is available at this time. \* No design or construction



# W. 32ND AVE & E. 33RD AVE UPGRADES

Municipality of Anchorage anagement & Engineering Department

# **CRASHES IN PROJECT AREA**



| I HOUSE<br>IBER 6, 2017<br>PM<br>SN IN                                               | CHECK HERE TO<br>RECEIVE EMAIL<