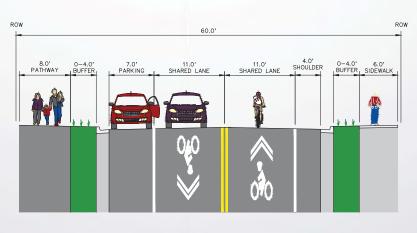

Far Left: Buffered Bike Lane

**Left:** Parking Protected Bike Lane





Left: Separated Bike Lane Exit



Entrance



Right: Separated Bike Lane

Left: Separated Bike Lane



Far Right: Shared Road (Signing)

**Right:** Shared Road (marking)







# WAE W. 32ND AVE & E. 33RD AVE UPGRADES

# W. 32ND AVENUE ARCTIC BLVD TO C STREET



ALTERNATIVE 1



ALTERNATIVE 2





# W. 32ND AVE & E. 33RD AVE UPGRADES

# W. 32ND AVENUE C STREET TO A STREET



ALTERNATIVE 1







# W. 32ND AVE & E. 33RD AVE UPGRADES

# W. 32ND AVENUE C STREET TO A STREET



ALTERNATIVE 1







# WAE W. 32ND AVE & E. 33RD AVE UPGRADES

# CALAIS DRIVE A STREET TO DENALI STREET



ALTERNATIVE 1







# WAE W. 32ND AVE & E. 33RD AVE UPGRADES

# E. 33RD AVENUE DENALI STREET TO OLD SEWARD HIGHWAY



ALTERNATIVE 1







We are here

\*Summer / Fall 2018 - Design

Spring 2018 • Final Design Study Report

Draft Design Study Report Winter 2017 • Public Meeting #2

Summer 2017 - Field Work and Data Collection

- Project Scoping, Public Meeting #1
- Walkability Audit

funding is available at this time. \* No design or construction



# W. 32ND AVE & E. 33RD AVE UPGRADES

Municipality of Anchorage anagement & Engineering Department

# **CRASHES IN PROJECT AREA**



| I HOUSE<br>IBER 6, 2017<br>PM<br>SN IN                                               | CHECK HERE TO<br>RECEIVE EMAIL<br>UPDATES! | <u> </u>                                                           |
|--------------------------------------------------------------------------------------|--------------------------------------------|------------