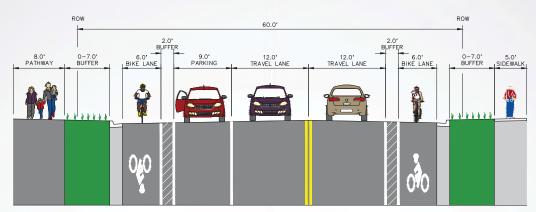

# **ESTIMATED PROJECT COSTS**

Alternative 1: \$16.5 M to \$18.5 M Alternative 2: \$17 M to \$19 M Alternative 3: \$13 M to \$15 M

Estimated costs for each alternative are total project costs and include:

- Project Management
- Design & Analysis
- Right-of Way Acquisition
- Utility Relocation
- Construction
- Construction Management & Inspection

#### Municipality of Anchorag Project Management & Engineering Departme

**Far Right:** On-street Buffered Bike Lane with Parking.

&]

Right: Bike Lane

Far Left: Buffered Bike Lane

**Left:** Parking Protected Bike Lane

Left: Separated Bike Lane Exit

Entrance

Right: Separated Bike Lane

Left: Separated Bike Lane

Far Right: Shared Road (Signing)

**Right:** Shared Road (marking)