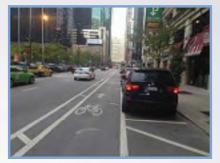

#### Municipality of Anchorag Project Management & Engineering Departme

**Far Right:** On-street Buffered Bike Lane with Parking.

&]

Right: Bike Lane

Far Left: Buffered Bike Lane

**Left:** Parking Protected Bike Lane

Left: Separated Bike Lane Exit

Entrance

Right: Separated Bike Lane

Left: Separated Bike Lane

Far Right: Shared Road (Signing)

**Right:** Shared Road (marking)