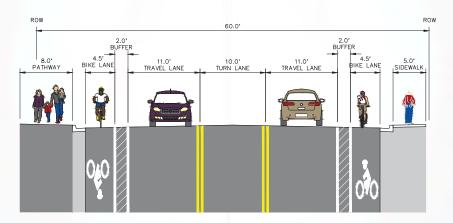

t Management
- Design & Analysis
- Right-of Way Acquisition
- Utility Relocation
- Construction
- Construction Management & Inspection



# W. 32ND AVE & E. 33RD AVE UPGRADES

#### Municipality of Anchorag Project Management & Engineering Departme

**Far Right:** On-street Buffered Bike Lane with Parking.

&]

Right: Bike Lane





Far Left: Buffered Bike Lane

**Left:** Parking Protected Bike Lane





Left: Separated Bike Lane Exit



Entrance



Right: Separated Bike Lane

Left: Separated Bike Lane



Far Right: Shared Road (Signing)

**Right:** Shared Road (marking)







# WAE W. 32ND AVE & E. 33RD AVE UPGRADES

# W. 32ND AVENUE ARCTIC BLVD TO C STREET



ALTERNATIVE 1



ALTERNATIVE 2





# W. 32ND AVE & E. 33RD AVE UPGRADES

# W. 32ND AVENUE C STREET TO A STREET



ALTERNATIVE 1







# W. 32ND AVE & E. 33RD AVE UPGRADES

# W. 32ND AVENUE C STREET TO A STREET



ALTERNATIVE 1







# WAE W. 32ND AVE & E. 33RD AVE UPGRADES

# CALAIS DRIVE A STREET TO DENALI STREET



ALTERNATIVE 1







# WAE W. 32ND AVE & E. 33RD AVE UPGRADES

# E. 33RD AVENUE DENALI STREET TO OLD SEWARD HIGHWAY



ALTERNATIVE 1







We are here

\*Summer / Fall 2018 - Design

Spring 2018 • Final Design Study Report

Draft Design Study Report Winter 2017 • Public Meeting #2

Summer 2017 - Field Work and Data Collection

- Project Scoping, Public Meeting #1
- Walkability Audit

funding is available at this time. \* No design or construction



# W. 32ND AVE & E. 33RD AVE UPGRADES

Municipality of Anchorage anagement & Engineering Department

# **CRASHES IN PROJECT AREA**



| I HOUSE<br>IBER 6,