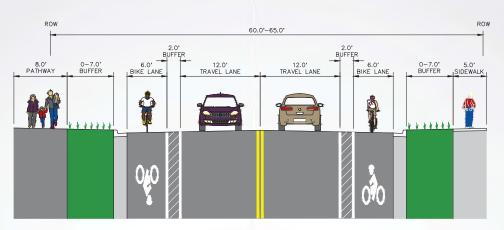

# E. 33RD AVENUE DENALI STREET TO OLD SEWARD HIGHWAY

ALTERNATIVE 1

We are here

\*Summer / Fall 2018 - Design

Spring 2018 • Final Design Study Report

Draft Design Study Report Winter 2017 • Public Meeting #2