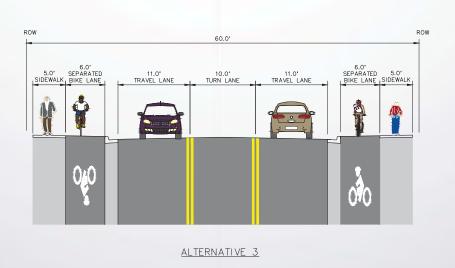

#### Comments

Attendee was in favor of the project, but concerned with the lack of buffer between vehicle traffic and separated bike lane in Alternative 3, shown between C Street and Denali Street. Attendee prefers that a buffer be provided so snow is not deposited in the bike lane.