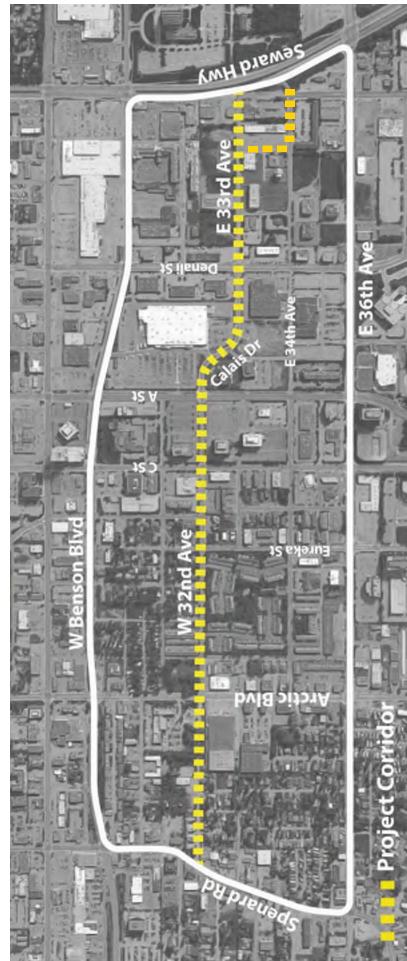

#### **PROJECT BACKGROUND**

The Municipality of Anchorage is evaluating upgrades to the W. 32nd Ave., Calais Dr., and E. 33rd Ave. Corridor that runs west-east through Midtown Anchorage from Arctic Boulevard to Old Seward Highway. The purpose of this project is to enhance safety and accessibility for motorists, pedestrians, and bicyclists by implementing Complete Streets design standards as recommended by the <u>Anchorage Vision Zero</u> Steering Committee. Improvements may include: