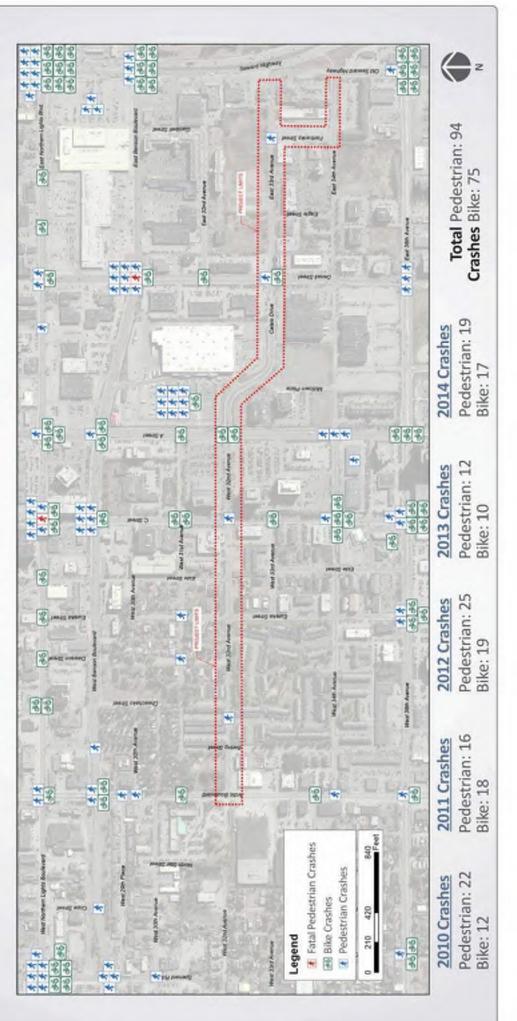

# **CRASHES IN PROJECT AREA**

| I HOUSE<br>IBER 6, 2017<br>PM<br>SN IN                                               | CHECK HERE TO<br>RECEIVE EMAIL<br>UPDATES! | <u> </u>                                                           |
|--------------------------------------------------------------------------------------|--------------------------------------------|--------------------------------------------------------------------|
| PUBLIC OPEN HOUSE<br>WEDNESDAY, DECEMBER 6, 2017<br>5:00 - 7:00 PM<br>PLEASE SIGN IN | EMAIL ADDRESS                              |                                                                    |
| ANE<br>AVE<br>DES                                                                    | PHONE                                      |                                                                    |
| W. 32ND<br>& E. 33R<br>UPGR                                                          | ADDRESS                                    |                                                                    |
| HUNDRANCE CONTRACTOR                                                                 | NAME                                       | 1<br>1<br>1<br>1<br>1<br>1<br>1<br>1<br>1<br>1<br>1<br>1<br>1<br>1 |