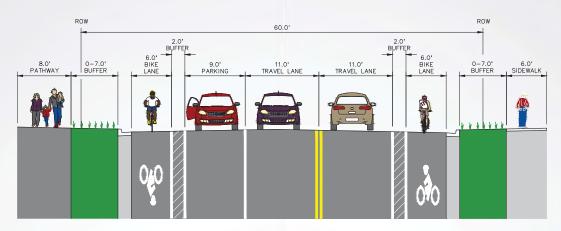

#### Municipality of Anchorag Project Management & Engineering Departme

**Far Right:** On-street Buffered Bike Lane with Parking.

&]

Right: Bike Lane

Far Left: Buffered Bike Lane

**Left:** Parking Protected Bike Lane

Left: Separated Bike Lane Exit

Entrance

Right: Separated Bike Lane

Left: Separated Bike Lane

Far Right: Shared Road (Signing)

**Right:** Shared Road (marking)

# W. 32ND AVENUE ARCTIC BLVD TO C STREET

ALTERNATIVE 1

ALTERNATIVE 2