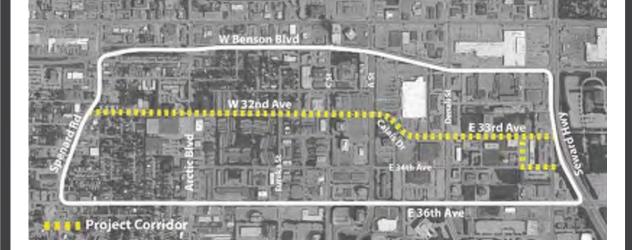

# **Project Map**

Name Address Anchorage, AK Zip

#### **PROJECT BACKGROUND**

The Municipality of Anchorage is evaluating upgrades to the W. 32nd Ave., Calais Dr., and E. 33rd Ave. Corridor that runs west-east through Midtown Anchorage from Arctic Boulevard to Old Seward Highway. The purpose of this project is to enhance safety and accessibility for motorists, pedestrians, and bicyclists by implementing Complete Streets design standards as recommended by the <u>Anchorage Vision Zero</u> Steering Committee. Improvements may include: