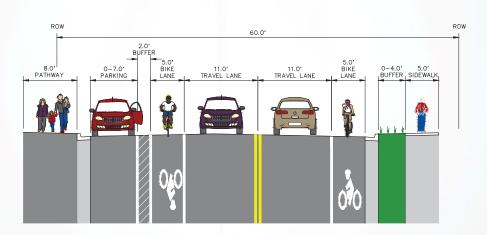

#### Municipality of Anchorag Project Management & Engineering Departme

**Far Right:** On-street Buffered Bike Lane with Parking.

&]

Right: Bike Lane

Far Left: Buffered Bike Lane

**Left:** Parking Protected Bike Lane

Left: Separated Bike Lane Exit

Entrance

Right: Separated Bike Lane

Left: Separated Bike Lane

Far Right: Shared Road (Signing)

**Right:** Shared Road (marking)

# W. 32ND AVENUE C STREET TO A STREET

ALTERNATIVE 1