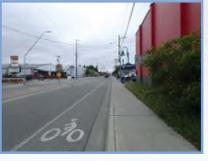

#### Municipality of Anchorag Project Management & Engineering Departme

**Far Right:** On-street Buffered Bike Lane with Parking.

&]

Right: Bike Lane

Far Left: Buffered Bike Lane

**Left:** Parking Protected Bike Lane

Left: Separated Bike Lane Exit

Entrance

Right: Separated Bike Lane

Left: Separated Bike Lane

Far Right: Shared Road (Signing)

**Right:** Shared Road (marking)